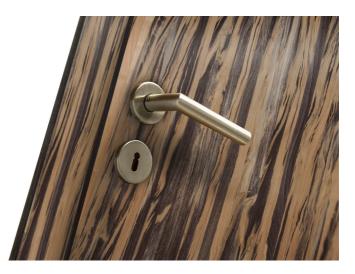

# VINTERIO BEECH DRIFTWOOD IN FIXED DIMENSIONS

Hardwood Excellence.

#### **EASY TO WORK WITH**

Vinterio Beech Driftwood is a real wood veneer that comes in fixed dimensions, making it easy to plan and process.

DANZER VINTERIO BEECH DRIFTWOOD